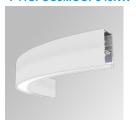

## FIL45 CR CV SUR R545 1950 9NW OP WH

## Description:

LAMP suspended or surface mounted structure FIL45 CORNER CURVE SUR R365. Manufactured from extruded recycled aluminum with a rate of 80%, with opal polycarbonate diffuser. Model for LED MID-POWER, colour temperature 4000K with CRI90 and with electronic gear included. IP43, except for suspended installation, which becomes IP20, IK07 ratings. Insulation Class I. Photobiological safety group 0. LED lifetime: 72.000h L80 B10. White, black and grey finishes available.

Finish: Matte white RAL 9010 545 x 45 x 80 mm Dimensions:

Weight: 2.400 g

Installation: Surface