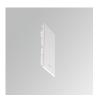

## Description:

LAMP suspended or surface mounted structure FIL45 CORNER CURVE SUR R365. Manufactured from extruded recycled aluminum with a rate of 80%, with opal polycarbonate diffuser. Model for LED MID-POWER, colour temperature 4000K with CRI90 and with electronic gear included. IP43, except for suspended installation, which becomes IP20, IK07 ratings. Insulation Class I. Photobiological safety group 0. LED lifetime: 72.000h L80 B10. White, black and grey finishes available.

Finish: Matte white RAL 9010 545 x 45 x 80 mm Dimensions:

Weight: 2.400 g

Installation: Surface