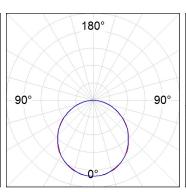

## **PHOTOMETRIC DATA:**

F41SFCC5MOOP940NW  $\eta$  = 100% lmax = 349 cd/klmUTE: 1,00E

CIE: 46 78 95 100 100