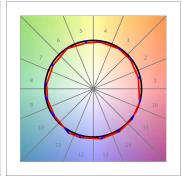

## **PHOTOMETRIC DATA:**

F41SFCC5MOOP940NW  $\eta$  = 100% lmax = 349 cd/klmUTE: 1,00E

CIE: 46 78 95 100 100