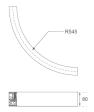

## FIL45 CR CV SUR R545 1950 9NW OP WH

Finish: Matte white RAL 9010 545 x 45 x 80 mm Dimensions:

Weight: 2.400 g

Installation: Surface