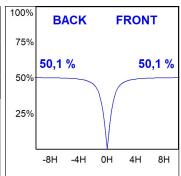

## **PHOTOMETRIC DATA:**

F41SFCC5MOOP940NW  $\eta$  = 100% lmax = 349 cd/klmUTE: 1,00E

CIE: 46 78 95 100 100