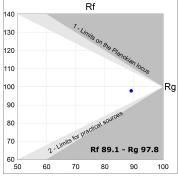

## **TECHNICAL SPECIFICATIONS:**

Light output: 1.163 lm °K: 4000 Plum: 13,7W CRI: 90 Efficacy: 84,9 lm/w R9: 70 Type: MID POWER LED MacAdam: 3

LED Lifetime: 72.000 L80 B10 (Ta=25°C) Power Supply: 220-240V 50/60Hz