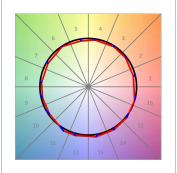

## **PHOTOMETRIC DATA:**

F41SFCC5MOOP940NB  $\eta$  = 100% lmax = 349 cd/klmUTE: 1,00E

CIE: 46 78 95 100 100