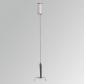

## Description:

LAMP suspended or surface mounted structure FIL45 CORNER CURVE SUR R365. Manufactured from extruded recycled aluminum with a rate of 80%, with opal polycarbonate diffuser. Model for LED MID-POWER, colour temperature 4000K with CRI90 and with electronic gear included. IP43, except for suspended installation, which becomes IP20, IK07 ratings. Insulation Class I. Photobiological safety group 0. LED lifetime: 72.000h L80 B10. White, black and grey finishes available.

Finish: Matte black RAL 9011 545 x 45 x 80 mm Dimensions:

Weight: 2.400 g

Installation: Surface