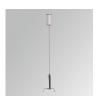

## Description:

LAMP suspended or surface mounted structure FIL45 CORNER CURVE SUR R365. Manufactured from extruded recycled aluminum with a rate of 80%, with opal polycarbonate diffuser. Model for LED MID-POWER, colour temperature 4000K with CRI90 and with electronic gear included. IP43, except for suspended installation, which becomes IP20, IK07 ratings. Insulation Class I. Photobiological safety group 0. LED lifetime: 72.000h L80 B10. White, black and grey finishes available.

Finish: Matte black RAL 9011 545 x 45 x 80 mm Dimensions:

Weight: 2.400 g

Installation: Surface