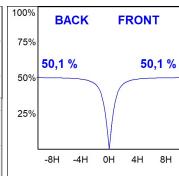

## **PHOTOMETRIC DATA:**

F41SFCC5MOOP940NB  $\eta$  = 100% lmax = 349 cd/klmUTE: 1,00E

CIE: 46 78 95 100 100