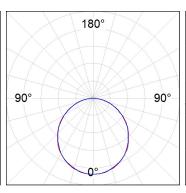

## **PHOTOMETRIC DATA:**

F41SFCC5MOOP940NB  $\eta$  = 100% lmax = 349 cd/klmUTE: 1,00E

CIE: 46 78 95 100 100