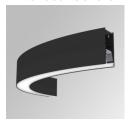

## Description:

LAMP suspended or surface mounted structure FIL45 CORNER CURVE SUR R365. Manufactured from extruded recycled aluminum with a rate of 80%, with opal polycarbonate diffuser. Model for LED MID-POWER, colour temperature 4000K with CRI90 and with electronic gear included. IP43, except for suspended installation, which becomes IP20, IK07 ratings. Insulation Class I. Photobiological safety group 0. LED lifetime: 72.000h L80 B10. White, black and grey finishes available.

Finish: Matte black RAL 9011 545 x 45 x 80 mm Dimensions:

Weight: 2.400 g

Installation: Surface