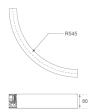

## FIL45 CR CV SUR R545 1950 9NW OP BK

## Description:

LAMP suspended or surface mounted structure FIL45 CORNER CURVE SUR R365. Manufactured from extruded recycled aluminum with a rate of 80%, with opal polycarbonate diffuser. Model for LED MID-POWER, colour temperature 4000K with CRI90 and with electronic gear included. IP43, except for suspended installation, which becomes IP20, IK07 ratings. Insulation Class I. Photobiological safety group 0. LED lifetime: 72.000h L80 B10. White, black and grey finishes available.

Finish: Matte black RAL 9011 545 x 45 x 80 mm Dimensions:

Weight: 2.400 g

Installation: Surface