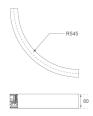

Finish: Matte white RAL 9010 545 x 45 x 80 mm Dimensions:

Weight: 2.400 g

Installation: Surface