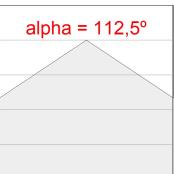

#### **PHOTOMETRIC DATA:**

F41SFCC5MOOP940DW  $\eta$  = 100% lmax = 349 cd/klmUTE: 1,00E

CIE: 46 78 95 100 100