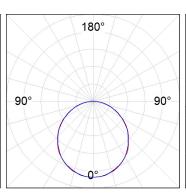

#### **PHOTOMETRIC DATA:**

F41SFCC5MOOP940DW  $\eta$  = 100% lmax = 349 cd/klmUTE: 1,00E

CIE: 46 78 95 100 100