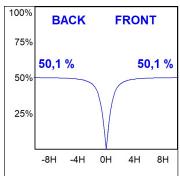

#### **PHOTOMETRIC DATA:**

F41SFCC5MOOP940DW  $\eta$  = 100% lmax = 349 cd/klmUTE: 1,00E

CIE: 46 78 95 100 100