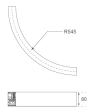

# FIL45 CR CV SUR R545 1950 9WW OP BK

Finish: Matte black RAL 9011 545 x 45 x 80 mm Dimensions:

Weight: 2.400 g

Installation: Surface