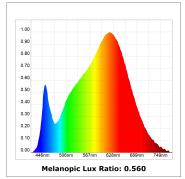

# **TECHNICAL SPECIFICATIONS:**

Light output: 1.109 lm °K: 3000 Plum: 13,7W CRI: 90 Efficacy: 80,9 lm/w R9: 59 Type: MID POWER LED MacAdam: 3

LED Lifetime: 72.000 L80 B10 (Ta=25°C) Power Supply: 220-240V 50/60Hz