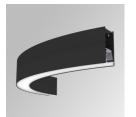

# FIL45 CR CV SUR R545 1950 9WW OP BK

# Description:

LAMP suspended or surface mounted structure FIL45 CORNER CURVE SUR R365. Manufactured from extruded recycled aluminum with a rate of 80%, with opal polycarbonate diffuser. Model for LED MID-POWER, colour temperature 3000K with CRI90 and with electronic gear included. IP43, except for suspended installation, which becomes IP20, IK07 ratings. Insulation Class I. Photobiological safety group 0. LED lifetime: 72.000h L80 B10. White, black and grey finishes available.

Finish: Matte black RAL 9011 545 x 45 x 80 mm Dimensions:

Weight: 2.400 g

Installation: Surface