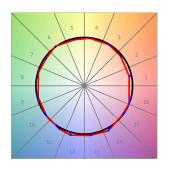

# **TECHNICAL SPECIFICATIONS:**

Light output: 1.109 lm °K: 3000 Plum: 13,7W CRI: 90 Efficacy: 80,9 lm/w R9: 59 Type: MID POWER LED MacAdam: 3

LED Lifetime: 72.000 L80 B10 (Ta=25°C) Power Supply: 220-240V 50/60Hz