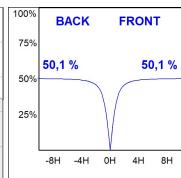

# **PHOTOMETRIC DATA:**

 $F41SFCC5MOOP930NB $$\eta = 100\%$$Imax = 349 cd/klm$$UTE: 1,00E$ 

CIE: 46 78 95 100 100

Data according to regulations 2019/2020/EU and 2019/2015/EU