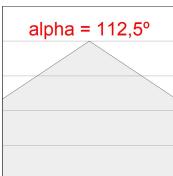

# **PHOTOMETRIC DATA:**

 $F41SFCC5MOOP930NB $$\eta = 100\%$$Imax = 349 cd/klm$$UTE: 1,00E$ 

CIE: 46 78 95 100 100

Data according to regulations 2019/2020/EU and 2019/2015/EU