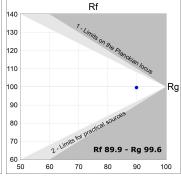

# **PHOTOMETRIC DATA:**

 $F41SFCC5MOOP930NB $$\eta = 100\%$$Imax = 349 cd/klm$$UTE: 1,00E$ 

CIE: 46 78 95 100 100

Data according to regulations 2019/2020/EU and 2019/2015/EU