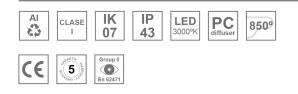

#### Description:

LAMP suspended or surface mounted structure FIL45 CORNER CURVE SUR R365. Manufactured from extruded recycled aluminum with a rate of 80%, with opal polycarbonate diffuser. Model for LED MID-POWER, colour temperature 3000K with CRI90 and DALI electronic gear included. IP43, except for suspended installation, which becomes IP20, IK07 ratings. Insulation Class I. Photobiological safety group 0. LED lifetime: 72.000h L80 B10. White, black and grey finishes available.