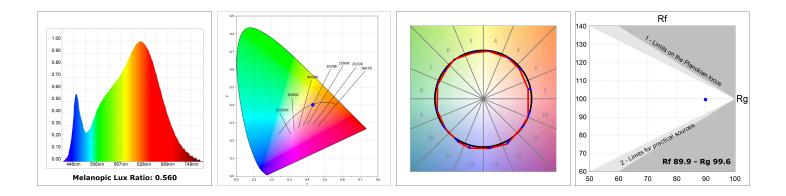

### **TECHNICAL SPECIFICATIONS:**

| Light output: | 1.109 lm                 | ⁰K :          | 3000             |
|---------------|--------------------------|---------------|------------------|
| Plum:         | 13,7W                    | CRI :         | 90               |
| Efficacy:     | 80,9 lm/w                | R9:           | 59               |
| Туре:         | MID POWER LED            | MacAdam:      | 3                |
| LED Lifetime: | 72.000 L80 B10 (Ta=25⁰C) | Power Supply: | 220-240V 50/60Hz |
| Power:        | 12W                      | Gear:         | Adjustable DALI  |