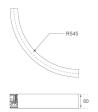

Finish:Matte white RAL 9010Dimensions:545 x 45 x 80 mm

Weight: 2.400 g

Installation: Surface