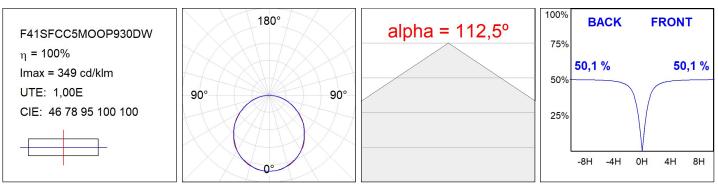

## F41SFCC5MOOP930DW

### **TECHNICAL SPECIFICATIONS:**

| Light output: | 1.109 lm                 | ⁰K :          | 3000             |
|---------------|--------------------------|---------------|------------------|
| Plum:         | 13,7W                    | CRI :         | 90               |
| Efficacy:     | 80,9 lm/w                | R9:           | 59               |
| Туре:         | MID POWER LED            | MacAdam:      | 3                |
| LED Lifetime: | 72.000 L80 B10 (Ta=25⁰C) | Power Supply: | 220-240V 50/60Hz |
| Power:        | 12W                      | Gear:         | Adjustable DALI  |

## Light output tolerance +/- 10%