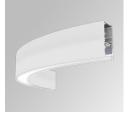

#### Description:

LAMP suspended or surface mounted structure FIL45 CORNER CURVE SUR R365. Manufactured from extruded recycled aluminum with a rate of 80%, with opal polycarbonate diffuser. Model for LED MID-POWER, colour temperature 3000K with CRI90 and DALI electronic gear included. IP43, except for suspended installation, which becomes IP20, IK07 ratings. Insulation Class I. Photobiological safety group 0. LED lifetime: 72.000h L80 B10. White, black and grey finishes available.

Finish:Matte white RAL 9010Dimensions:545 x 45 x 80 mm

Weight: 2.400 g

Installation: Surface