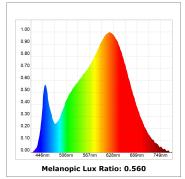

## **TECHNICAL SPECIFICATIONS:**

Light output: 1.109 lm °K: 3000 Plum: 13,7W CRI: 90 Efficacy: 80,9 lm/w R9: 59 Type: MID POWER LED MacAdam: 3

LED Lifetime: 72.000 L80 B10 (Ta=25°C) Power Supply: 220-240V 50/60Hz Gear: Power: 12W Adjustable DALI

## Light output tolerance +/- 10%

CLASE

Data according to regulations 2019/2020/EU and 2019/2015/EU