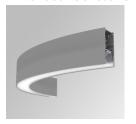

#### FIL45

## F41SFCC5MOOP930DG

## **FIL45 CR CV SUR R545 1950 9WW OP DA GR**

## Description:

LAMP suspended or surface mounted structure FIL45 CORNER CURVE SUR R365. Manufactured from extruded recycled aluminum with a rate of 80%, with opal polycarbonate diffuser. Model for LED MID-POWER, colour temperature 3000K with CRI90 and DALI electronic gear included. IP43, except for suspended installation, which becomes IP20, IK07 ratings. Insulation Class I. Photobiological safety group 0. LED lifetime: 72.000h L80 B10. White, black and grey finishes available.

Finish: Gloss grey

Dimensions: 545 x 45 x 80 mm Weight: 2.400 g

Installation: Surface