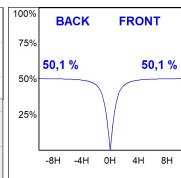

## **PHOTOMETRIC DATA:**

F41SFCC5MOOP930DG  $\eta$  = 100% lmax = 349 cd/klmUTE: 1,00E

CIE: 46 78 95 100 100