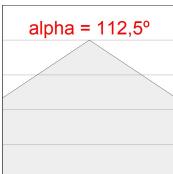

## **PHOTOMETRIC DATA:**

F41SFCC5MOOP930DG  $\eta$  = 100% lmax = 349 cd/klmUTE: 1,00E

CIE: 46 78 95 100 100