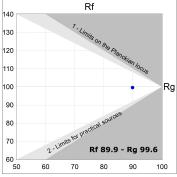

## **TECHNICAL SPECIFICATIONS:**

Light output: 1.109 lm °K: 3000 Plum: 13,7W CRI: 90 Efficacy: 80,9 lm/w R9: 59 Type: MID POWER LED MacAdam: 3

LED Lifetime: 72.000 L80 B10 (Ta=25°C) Power Supply: 220-240V 50/60Hz Gear: Power: 12W Adjustable DALI

## Light output tolerance +/- 10%

CLASE

Data according to regulations 2019/2020/EU and 2019/2015/EU