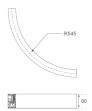

## Description:

LAMP suspended or surface mounted structure FIL45 CORNER CURVE SUR R365. Manufactured from extruded recycled aluminum with a rate of 80%, with opal polycarbonate diffuser. Model for LED MID-POWER, colour temperature 3000K with CRI90 and DALI electronic gear included. IP43, except for suspended installation, which becomes IP20, IK07 ratings. Insulation Class I. Photobiological safety group 0. LED lifetime: 72.000h L80 B10. White, black and grey finishes available.

Finish: Gloss grey

Dimensions: 545 x 45 x 80 mm Weight: 2.400 g

Installation: Surface