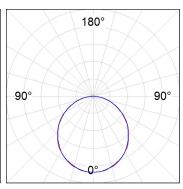

## **PHOTOMETRIC DATA:**

F41SFCC5MOOP930DG  $\eta$  = 100% lmax = 349 cd/klmUTE: 1,00E

CIE: 46 78 95 100 100