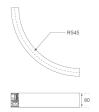

# Finish:Matte black RAL 9011Dimensions:545 x 45 x 80 mm

Weight: 2.400 g

Installation: Surface