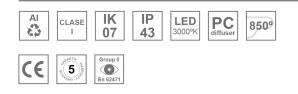

#### Description:

LAMP suspended or surface mounted structure FIL45 CORNER CURVE SUR R365. Manufactured from extruded recycled aluminum with a rate of 80%, with opal polycarbonate diffuser. Model for LED MID-POWER, colour temperature 3000K with CRI90 and DALI electronic gear included. IP43, except for suspended installation, which becomes IP20, IK07 ratings. Insulation Class I. Photobiological safety group 0. LED lifetime: 72.000h L80 B10. White, black and grey finishes available.

#### **TECHNICAL SPECIFICATIONS:**

| Light output: | 1.109 lm                 | ⁰K :          | 3000             |
|---------------|--------------------------|---------------|------------------|
| Plum:         | 13,7W                    | CRI :         | 90               |
| Efficacy:     | 80,9 lm/w                | R9:           | 59               |
| Туре:         | MID POWER LED            | MacAdam:      | 3                |
| LED Lifetime: | 72.000 L80 B10 (Ta=25⁰C) | Power Supply: | 220-240V 50/60Hz |
| Power:        | 12W                      | Gear:         | Adjustable DALI  |