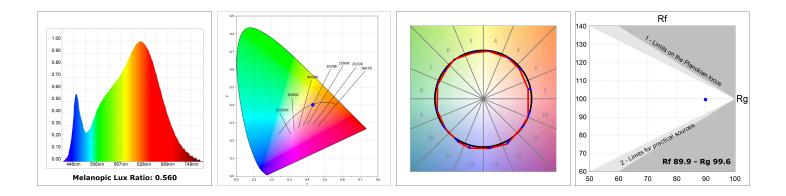

#### **TECHNICAL SPECIFICATIONS:**

| Light output: | 1.109 lm                 | ⁰K :          | 3000             |
|---------------|--------------------------|---------------|------------------|
| Plum:         | 13,7W                    | CRI :         | 90               |
| Efficacy:     | 80,9 lm/w                | R9:           | 59               |
| Туре:         | MID POWER LED            | MacAdam:      | 3                |
| LED Lifetime: | 72.000 L80 B10 (Ta=25⁰C) | Power Supply: | 220-240V 50/60Hz |
| Power:        | 12W                      | Gear:         | Adjustable DALI  |