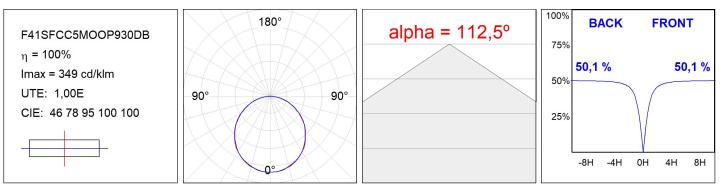

# F41SFCC5MOOP930DB

#### **TECHNICAL SPECIFICATIONS:**

| Light output: | 1.109 lm                 | ⁰K :          | 3000             |
|---------------|--------------------------|---------------|------------------|
| Plum:         | 13,7W                    | CRI :         | 90               |
| Efficacy:     | 80,9 lm/w                | R9:           | 59               |
| Туре:         | MID POWER LED            | MacAdam:      | 3                |
| LED Lifetime: | 72.000 L80 B10 (Ta=25⁰C) | Power Supply: | 220-240V 50/60Hz |
| Power:        | 12W                      | Gear:         | Adjustable DALI  |

## Light output tolerance +/- 10%