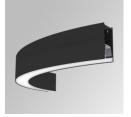

#### Description:

LAMP suspended or surface mounted structure FIL45 CORNER CURVE SUR R365. Manufactured from extruded recycled aluminum with a rate of 80%, with opal polycarbonate diffuser. Model for LED MID-POWER, colour temperature 3000K with CRI90 and DALI electronic gear included. IP43, except for suspended installation, which becomes IP20, IK07 ratings. Insulation Class I. Photobiological safety group 0. LED lifetime: 72.000h L80 B10. White, black and grey finishes available.

# Finish:Matte black RAL 9011Dimensions:545 x 45 x 80 mm

Weight: 2.400 g

Installation: Surface