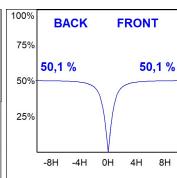

## **PHOTOMETRIC DATA:**

F41SFCC5MOOP840NG  $\eta$  = 100% lmax = 349 cd/klm

UTE: 1,00E

CIE: 46 78 95 100 100