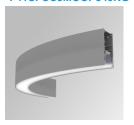

## FIL45 CR CV SUR R545 1950 NW OP GR

## Description:

LAMP suspended or surface mounted structure FIL45 CORNER CURVE SUR R365. Manufactured from extruded recycled aluminum with a rate of 80%, with opal polycarbonate diffuser. Model for LED MID-POWER, colour temperature 4000K with CRI80 and with electronic gear included. IP43, except for suspended installation, which becomes IP20, IK07 ratings. Insulation Class I. Photobiological safety group 0. LED lifetime: 72.000h L80 B10. White, black and grey finishes available.

Finish: Gloss grey

Dimensions: 545 x 45 x 80 mm Weight: 2.400 g

Installation: Surface