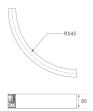

## FIL45 CR CV SUR R545 1950 NW OP GR

Finish: Gloss grey

Dimensions: 545 x 45 x 80 mm Weight: 2.400 g

Installation: Surface