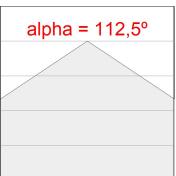

## **PHOTOMETRIC DATA:**

F41SFCC5MOOP840NG  $\eta$  = 100% lmax = 349 cd/klm

UTE: 1,00E

CIE: 46 78 95 100 100