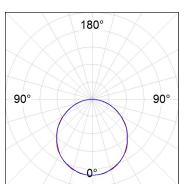

## **PHOTOMETRIC DATA:**

F41SFCC5MOOP840NG  $\eta$  = 100% lmax = 349 cd/klm

UTE: 1,00E

CIE: 46 78 95 100 100