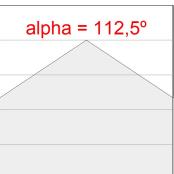

## **PHOTOMETRIC DATA:**

 $F41SFCC5MOOP840DG $$\eta = 100\%$$ Imax = 349 cd/klm $$UTE: 1,00E$ 

CIE: 46 78 95 100 100

Data according to regulations 2019/2020/EU and 2019/2015/EU