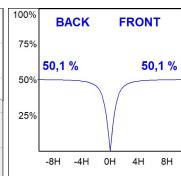

## **PHOTOMETRIC DATA:**

 $F41SFCC5MOOP840DG $$\eta = 100\%$$ Imax = 349 cd/klm $$UTE: 1,00E$ 

CIE: 46 78 95 100 100

Data according to regulations 2019/2020/EU and 2019/2015/EU