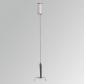

## Description:

LAMP suspended or surface mounted structure FIL45 CORNER CURVE SUR R365. Manufactured from extruded recycled aluminum with a rate of 80%, with opal polycarbonate diffuser. Model for LED MID-POWER, colour temperature 4000K with CRI80 and DALI electronic gear included. IP43, except for suspended installation, which becomes IP20, IK07 ratings. Insulation Class I. Photobiological safety group 0. LED lifetime: 72.000h L80 B10. White, black and grey finishes available.

Finish: Gloss grey

Dimensions: 545 x 45 x 80 mm Weight: 2.400 g

Installation: Surface