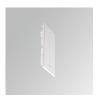

## Description:

LAMP suspended or surface mounted structure FIL45 CORNER CURVE SUR R365. Manufactured from extruded recycled aluminum with a rate of 80%, with opal polycarbonate diffuser. Model for LED MID-POWER, colour temperature 4000K with CRI80 and DALI electronic gear included. IP43, except for suspended installation, which becomes IP20, IK07 ratings. Insulation Class I. Photobiological safety group 0. LED lifetime: 72.000h L80 B10. White, black and grey finishes available.

Finish: Gloss grey

Dimensions: 545 x 45 x 80 mm Weight: 2.400 g

Installation: Surface