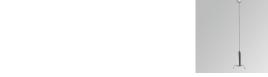

## Description:

LAMP suspended or surface mounted structure FIL45 CORNER CURVE SUR R365. Manufactured from extruded recycled aluminum with a rate of 80%, with opal polycarbonate diffuser. Model for LED MID-POWER, colour temperature 4000K with CRI80 and DALI electronic gear included. IP43, except for suspended installation, which becomes IP20, IK07 ratings. Insulation Class I. Photobiological safety group 0. LED lifetime: 72.000h L80 B10. White, black and grey finishes available.

Finish: Gloss grey

Dimensions: 545 x 45 x 80 mm Weight: 2.400 g

Installation: Surface