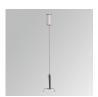

## Description:

LAMP suspended or surface mounted structure FIL45 CORNER CURVE SUR R365. Manufactured from extruded recycled aluminum with a rate of 80%, with opal polycarbonate diffuser. Model for LED MID-POWER, colour temperature 4000K with CRI80 and DALI electronic gear included. IP43, except for suspended installation, which becomes IP20, IK07 ratings. Insulation Class I. Photobiological safety group 0. LED lifetime: 72.000h L80 B10. White, black and grey finishes available.

Finish: Gloss grey

Dimensions: 545 x 45 x 80 mm Weight: 2.400 g

Installation: Surface