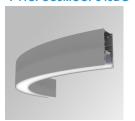

## FIL45 CR CV SUR R545 1950 NW OP DA GR

## Description:

LAMP suspended or surface mounted structure FIL45 CORNER CURVE SUR R365. Manufactured from extruded recycled aluminum with a rate of 80%, with opal polycarbonate diffuser. Model for LED MID-POWER, colour temperature 4000K with CRI80 and DALI electronic gear included. IP43, except for suspended installation, which becomes IP20, IK07 ratings. Insulation Class I. Photobiological safety group 0. LED lifetime: 72.000h L80 B10. White, black and grey finishes available.

Finish: Gloss grey

Dimensions: 545 x 45 x 80 mm Weight: 2.400 g

Installation: Surface