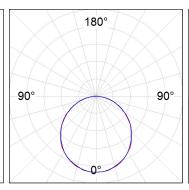

## **PHOTOMETRIC DATA:**

 $F41SFCC5MOOP840DG $$\eta = 100\%$$ Imax = 349 cd/klm $$UTE: 1,00E$ 

CIE: 46 78 95 100 100

Data according to regulations 2019/2020/EU and 2019/2015/EU