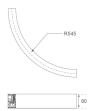

## FIL45 CR CV SUR R545 1950 NW OP DA GR

## Description:

LAMP suspended or surface mounted structure FIL45 CORNER CURVE SUR R365. Manufactured from extruded recycled aluminum with a rate of 80%, with opal polycarbonate diffuser. Model for LED MID-POWER, colour temperature 4000K with CRI80 and DALI electronic gear included. IP43, except for suspended installation, which becomes IP20, IK07 ratings. Insulation Class I. Photobiological safety group 0. LED lifetime: 72.000h L80 B10. White, black and grey finishes available.

Finish: Gloss grey

Dimensions: 545 x 45 x 80 mm Weight: 2.400 g

Installation: Surface