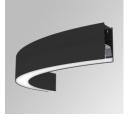

## FIL45 CR CV SUR R545 1950 NW OP DA BK

#### **Description:**

LAMP suspended or surface mounted structure FIL45 CORNER CURVE SUR R365. Manufactured from extruded recycled aluminum with a rate of 80%, with opal polycarbonate diffuser. Model for LED MID-POWER, colour temperature 4000K with CRI80 and DALI electronic gear included. IP43, except for suspended installation, which becomes IP20, IK07 ratings. Insulation Class I. Photobiological safety group 0. LED lifetime: 72.000h L80 B10. White, black and grey finishes available.

Finish:Matte black RAL 9011Dimensions:545 x 45 x 80 mm

Weight: 2.400 g

Installation: Surface