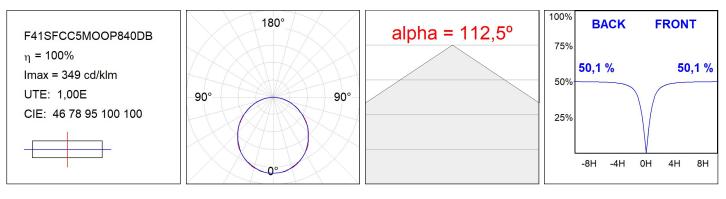

# F41SFCC5MOOP840DB

#### **TECHNICAL SPECIFICATIONS:**

| Light output: | 1.355 lm                 | ٥K:           | 4000             |
|---------------|--------------------------|---------------|------------------|
| Plum:         | 13,7W                    | CRI :         | 80               |
| Efficacy:     | 98,9 lm/w                | MacAdam:      | 3                |
| Туре:         | MID POWER LED            | Power Supply: | 220-240V 50/60Hz |
| LED Lifetime: | 72.000 L80 B10 (Ta=25°C) | Gear:         | Adjustable DALI  |
| Power:        | 12W                      |               |                  |

## PHOTOMETRIC DATA :