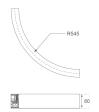

## FIL45 CR CV SUR R545 1950 NW OP DA BK

Finish:Matte black RAL 9011Dimensions:545 x 45 x 80 mm

Weight: 2.400 g

Installation: Surface