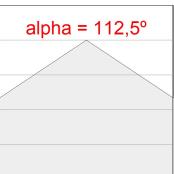

## **PHOTOMETRIC DATA:**

F41SFCC5MOOP830NW  $_{\eta}$  = 100%  $_{lmax}$  = 349 cd/klm UTE: 1,00E