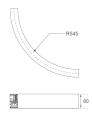

## Description:

LAMP suspended or surface mounted structure FIL45 CORNER CURVE SUR R365. Manufactured from extruded recycled aluminum with a rate of 80%, with opal polycarbonate diffuser. Model for LED MID-POWER, colour temperature 3000K with CRI80 and with electronic gear included. IP43, except for suspended installation, which becomes IP20, IK07 ratings. Insulation Class I. Photobiological safety group 0. LED lifetime: 72.000h L80 B10. White, black and grey finishes available.

Finish: Matte white RAL 9010 545 x 45 x 80 mm Dimensions:

Weight: 2.400 g

Installation: Surface