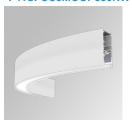

## **FIL45 CR CV SUR R545 1950 WW OP WH**

## Description:

LAMP suspended or surface mounted structure FIL45 CORNER CURVE SUR R365. Manufactured from extruded recycled aluminum with a rate of 80%, with opal polycarbonate diffuser. Model for LED MID-POWER, colour temperature 3000K with CRI80 and with electronic gear included. IP43, except for suspended installation, which becomes IP20, IK07 ratings. Insulation Class I. Photobiological safety group 0. LED lifetime: 72.000h L80 B10. White, black and grey finishes available.

Finish: Matte white RAL 9010 545 x 45 x 80 mm Dimensions:

Weight: 2.400 g

Installation: Surface