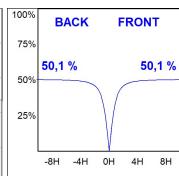

## **PHOTOMETRIC DATA:**

F41SFCC5MOOP830NW  $_{\eta}$  = 100%  $_{lmax}$  = 349 cd/klm UTE: 1,00E