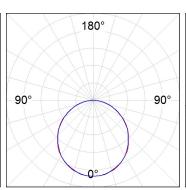

## **PHOTOMETRIC DATA:**

F41SFCC5MOOP830NW  $_{\eta}$  = 100%  $_{lmax}$  = 349 cd/klm UTE: 1,00E