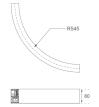

## - FIL45 CR CV SUR R545 1950 WW OP GR

Finish:Gloss greyDimensions:545 x 45 x 80 mm

Weight: 2.400 g

Installation: Surface

# FIL45

F41SFCC5MOOP830NG

FIL45 CR CV SUR R545 1950 WW OP GR