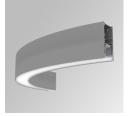

## - FIL45 CR CV SUR R545 1950 WW OP GR

## Description:

LAMP suspended or surface mounted structure FIL45 CORNER CURVE SUR R365. Manufactured from extruded recycled aluminum with a rate of 80%, with opal polycarbonate diffuser. Model for LED MID-POWER, colour temperature 3000K with CRI80 and with electronic gear included. IP43, except for suspended installation, which becomes IP20, IK07 ratings. Insulation Class I. Photobiological safety group 0. LED lifetime: 72.000h L80 B10. White, black and grey finishes available.

Finish:Gloss greyDimensions:545 x 45 x 80 mm

Weight: 2.400 g

Installation: Surface

# FIL45

F41SFCC5MOOP830NG

FIL45 CR CV SUR R545 1950 WW OP GR