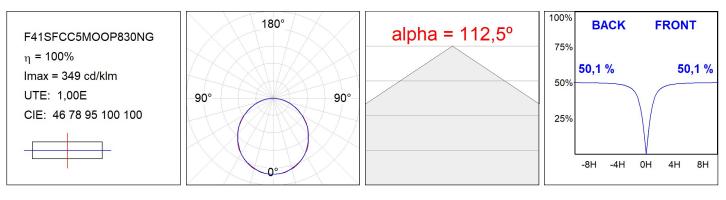

allation: Surface

#### **TECHNICAL SPECIFICATIONS:**

| Light output: | 1.292 lm                 | °K :          | 3000             |
|---------------|--------------------------|---------------|------------------|
| Plum:         | 13,7W                    | CRI :         | 80               |
| Efficacy:     | 94,3 lm/w                | MacAdam:      | 3                |
| Туре:         | MID POWER LED            | Power Supply: | 220-240V 50/60Hz |
| LED Lifetime: | 72.000 L80 B10 (Ta=25°C) | Gear:         | Electronic       |
| Power:        | 12W                      |               |                  |

#### Light output tolerance +/- 10%



### CUSTOM MADE OPTIONS:



Worktitude for light

# FIL45

F41SFCC5MOOP830NG

FIL45 CR CV SUR R545 1950 WW OP GR



#### **PHOTOMETRIC DATA :**



### **Product datasheet**

# FIL45



## ACCESORIES :

#### Assembly



Product code: F4SFCCECB

**Description:** FIL45 CURVE ACC. SUR END COVER BK.



Product code: F4SFCCECG

Description: FIL45 CURVE ACC. SUR END COVER GR.



Description: FIL45 CURVE ACC. SUR END COVER WH.

## ACCESORIES : Suspension

F4SFCCECW



Product code: F4SUCCWIDE1000G

Description:



Product code: FIL45 CURVE ACC. QUICK STEEL CABLE 1M NK F4SUCCWIDE4000G

Description: FIL45 CURVE ACC. QUICK STEEL CABLE 4M NK

Web www.lamp.es