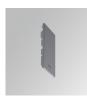

## - FIL45 CR CV SUR R545 1950 WW OP GR

## Description:

LAMP suspended or surface mounted structure FIL45 CORNER CURVE SUR R365. Manufactured from extruded recycled aluminum with a rate of 80%, with opal polycarbonate diffuser. Model for LED MID-POWER, colour temperature 3000K with CRI80 and with electronic gear included. IP43, except for suspended installation, which becomes IP20, IK07 ratings. Insulation Class I. Photobiological safety group 0. LED lifetime: 72.000h L80 B10. White, black and grey finishes available.

Finish:Gloss greyDimensions:545 x 45 x 80 mm

Weight: 2.400 g

Installation: Surface

#### **TECHNICAL SPECIFICATIONS:**

| Light output: | 1.292 lm                 | °K :          | 3000             |
|---------------|--------------------------|---------------|------------------|
| Plum:         | 13,7W                    | CRI :         | 80               |
| Efficacy:     | 94,3 lm/w                | MacAdam:      | 3                |
| Туре:         | MID POWER LED            | Power Supply: | 220-240V 50/60Hz |
| LED Lifetime: | 72.000 L80 B10 (Ta=25°C) | Gear:         | Electronic       |
| Power:        | 12W                      |               |                  |