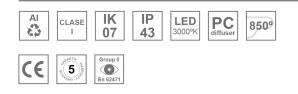

## Description:

LAMP suspended or surface mounted structure FIL45 CORNER CURVE SUR R365. Manufactured from extruded recycled aluminum with a rate of 80%, with opal polycarbonate diffuser. Model for LED MID-POWER, colour temperature 3000K with CRI80 and with electronic gear included. IP43, except for suspended installation, which becomes IP20, IK07 ratings. Insulation Class I. Photobiological safety group 0. LED lifetime: 72.000h L80 B10. White, black and grey finishes available.

#### **TECHNICAL SPECIFICATIONS:**

| Light output: | 1.292 lm                 | °K :          | 3000             |
|---------------|--------------------------|---------------|------------------|
| Plum:         | 13,7W                    | CRI :         | 80               |
| Efficacy:     | 94,3 lm/w                | MacAdam:      | 3                |
| Туре:         | MID POWER LED            | Power Supply: | 220-240V 50/60Hz |
| LED Lifetime: | 72.000 L80 B10 (Ta=25°C) | Gear:         | Electronic       |
| Power:        | 12W                      |               |                  |