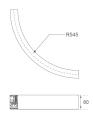

## Description:

LAMP suspended or surface mounted structure FIL45 CORNER CURVE SUR R365. Manufactured from extruded recycled aluminum with a rate of 80%, with opal polycarbonate diffuser. Model for LED MID-POWER, colour temperature 3000K with CRI80 and DALI electronic gear included. IP43, except for suspended installation, which becomes IP20, IK07 ratings. Insulation Class I. Photobiological safety group 0. LED lifetime: 72.000h L80 B10. White, black and grey finishes available.

Finish: Matte white RAL 9010 545 x 45 x 80 mm Dimensions:

Weight: 2.400 g

Installation: Surface