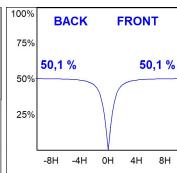

## **PHOTOMETRIC DATA:**

F41SFCC5MOOP830DW  $\eta$  = 100% lmax = 349 cd/klmUTE: 1,00E

CIE: 46 78 95 100 100