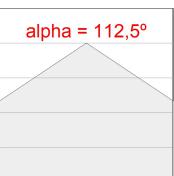

## **PHOTOMETRIC DATA:**

F41SFCC5MOOP830DW  $\eta$  = 100% lmax = 349 cd/klmUTE: 1,00E

CIE: 46 78 95 100 100