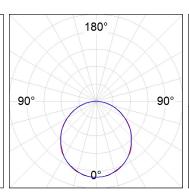

## **PHOTOMETRIC DATA:**

F41SFCC5MOOP830DW  $\eta$  = 100% lmax = 349 cd/klmUTE: 1,00E

CIE: 46 78 95 100 100