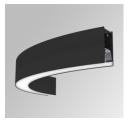

## FIL45 CR CV SUR R545 1950 WW OP DA BK

## Description:

LAMP suspended or surface mounted structure FIL45 CORNER CURVE SUR R365. Manufactured from extruded recycled aluminum with a rate of 80%, with opal polycarbonate diffuser. Model for LED MID-POWER, colour temperature 3000K with CRI80 and DALI electronic gear included. IP43, except for suspended installation, which becomes IP20, IK07 ratings. Insulation Class I. Photobiological safety group 0. LED lifetime: 72.000h L80 B10. White, black and grey finishes available.

Finish: Matte black RAL 9011 545 x 45 x 80 mm Dimensions:

Weight: 2.400 g

Installation: Surface