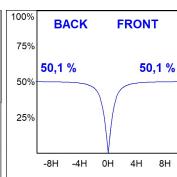

## **PHOTOMETRIC DATA:**

F41SFCC5MOOP830DB  $\eta$  = 100% lmax = 349 cd/klmUTE: 1,00E

CIE: 46 78 95 100 100