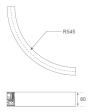

Finish: Matte black RAL 9011 545 x 45 x 80 mm Dimensions:

Weight: 2.400 g

Installation: Surface