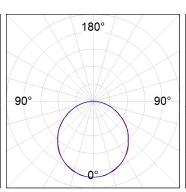

## **PHOTOMETRIC DATA:**

F41SFCC5MOOP830DB  $\eta$  = 100% lmax = 349 cd/klmUTE: 1,00E

CIE: 46 78 95 100 100