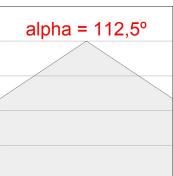

## **PHOTOMETRIC DATA:**

F41SFCC5MOOP830DB  $\eta$  = 100% lmax = 349 cd/klmUTE: 1,00E

CIE: 46 78 95 100 100