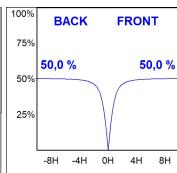

#### **PHOTOMETRIC DATA:**

F31TR224MOOP840DW  $\eta$  = 100% Imax = 389 cd/klm UTE: 1,00E

CIE: 49 80 97 100 100