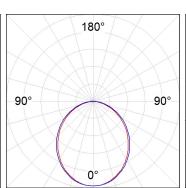

#### **PHOTOMETRIC DATA:**

F31TR224MOOP840DW  $\eta$  = 100% Imax = 389 cd/klm UTE: 1,00E

CIE: 49 80 97 100 100