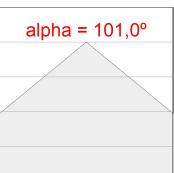

#### **PHOTOMETRIC DATA:**

F31TR224MOOP840DW  $\eta$  = 100% Imax = 389 cd/klm UTE: 1,00E

CIE: 49 80 97 100 100