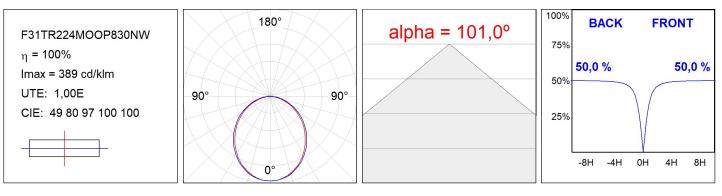

:



Finish: Matte white RAL 9010

#### **TECHNICAL SPECIFICATIONS:**

| Light output: | 3.416 lm                 | ⁰K :          | 3000             |
|---------------|--------------------------|---------------|------------------|
| Plum:         | 36W                      | CRI :         | 80               |
| Efficacy:     | 94,9 lm/w                | MacAdam:      | 3                |
| Туре:         | MID POWER LED            | Power Supply: | 220-240V 50/60Hz |
| LED Lifetime: | 70.000 L80 B10 (Ta=25°C) | Gear:         | Electronic       |
| Power:        | 32W                      |               |                  |

Light output tolerance +/- 10%



Worktitude for light

### Product datasheet

# FIL35

## F31TR224MOOP830NW

FIL35 TRIM 2240 5920 WW OPAL WH.

### PHOTOMETRIC DATA :



Worktitude for light

### Product datasheet

# FIL35

# ACCESORIES :

## Assembly



Product code: F3COX/MMB

Description: FIL 35 ACC. COVER X/MM BK.



Product code: F3COX/MMG

Description: FIL 35 ACC. COVER X/MM GR. Worktitude for light



Product code: F3COX/MMW Description: FIL 35 ACC. COVER X/MM WH.