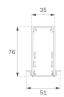

### F31TR224MOOP830NW

- FIL35 TRIM 2240 5920 WW OPAL WH.

Description:

Finish: Matte white RAL 9010

## F31TR224MOOP830NW

FIL35 TRIM 2240 5920 WW OPAL WH.