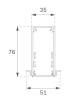

#### F31TR196MOOP840NW

- FIL35 TRIM 1960 5180 NW OPAL WH.

## FIL35

F31TR196MOOP840NW

FIL35 TRIM 1960 5180 NW OPAL WH.

Pág. 2/3