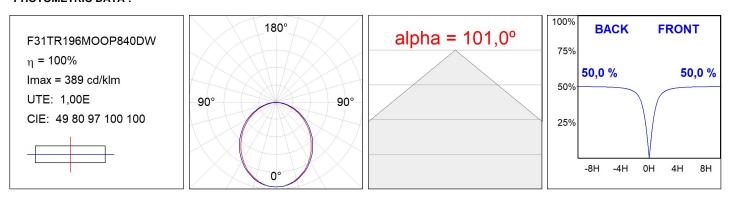

#### F31TR196MOOP840DW

- FIL35 TRIM 1960 5180 NW OPAL DALI WH.

Description:

Finish: Matte white RAL 9010

#### **TECHNICAL SPECIFICATIONS:**

| Light output: | 3.101 lm                 | ⁰K :          | 4000             |
|---------------|--------------------------|---------------|------------------|
| Plum:         | 28W                      | CRI :         | 80               |
| Efficacy:     | 110,8 lm/w               | MacAdam:      | 3                |
| Туре:         | MID POWER LED            | Power Supply: | 220-240V 50/60Hz |
| LED Lifetime: | 70.000 L80 B10 (Ta=25°C) | Gear:         | Adjustable DALI  |
| Power:        | 25W                      |               |                  |

Light output tolerance +/- 10%

Worktitude for light