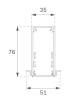

#### F31TR196MOOP840DW

- FIL35 TRIM 1960 5180 NW OPAL DALI WH.

Description:

Finish: Matte white RAL 9010

#### **TECHNICAL SPECIFICATIONS:**

| Light output: | 3.101 lm                 | ⁰K :          | 4000             |
|---------------|--------------------------|---------------|------------------|
| Plum:         | 28W                      | CRI :         | 80               |
| Efficacy:     | 110,8 lm/w               | MacAdam:      | 3                |
| Туре:         | MID POWER LED            | Power Supply: | 220-240V 50/60Hz |
| LED Lifetime: | 70.000 L80 B10 (Ta=25°C) | Gear:         | Adjustable DALI  |
| Power:        | 25W                      |               |                  |