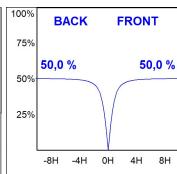

#### **PHOTOMETRIC DATA:**

F31TR196MOOP830NW  $\eta$  = 100% Imax = 389 cd/klm UTE: 1,00E

CIE: 49 80 97 100 100