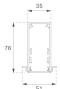

## FIL35

## F31TR196MOOP830NW

- FIL35 TRIM 1960 5180 WW OPAL WH.

Description:

Finish: Matte white RAL 9010