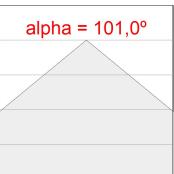

#### **PHOTOMETRIC DATA:**

F31TR196MOOP830NW  $\eta$  = 100% Imax = 389 cd/klm UTE: 1,00E

CIE: 49 80 97 100 100