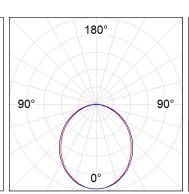

#### **PHOTOMETRIC DATA:**

F31TR196MOOP830NW  $\eta$  = 100% Imax = 389 cd/klm UTE: 1,00E

CIE: 49 80 97 100 100