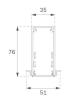

#### Product datasheet

## FIL35

### F31TR168MOOP840NW

- FIL35 TRIM 1680 4440 NW OPAL WH.

## Description:



Finish: Matte white RAL 9010

#### **TECHNICAL SPECIFICATIONS:**

| Light output: | 2.658 lm                 | ⁰K :          | 4000             |
|---------------|--------------------------|---------------|------------------|
| Plum:         | 25,2W                    | CRI :         | 80               |
| Efficacy:     | 105,5 lm/w               | MacAdam:      | 3                |
| Туре:         | MID POWER LED            | Power Supply: | 220-240V 50/60Hz |
| LED Lifetime: | 70.000 L80 B10 (Ta=25°C) | Gear:         | Electronic       |
| Power:        | 22W                      |               |                  |

Light output tolerance +/- 10%



Worktitude for light

### Product datasheet

# FIL35

## F31TR168MOOP840NW

FIL35 TRIM 1680 4440 NW OPAL WH.





Pág. 2/3



### Product