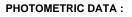

#### **TECHNICAL SPECIFICATIONS:**

| Light output: | 2.658 lm                 | ⁰K :          | 4000             |
|---------------|--------------------------|---------------|------------------|
| Plum:         | 25,2W                    | CRI :         | 80               |
| Efficacy:     | 105,5 lm/w               | MacAdam:      | 3                |
| Туре:         | MID POWER LED            | Power Supply: | 220-240V 50/60Hz |
| LED Lifetime: | 70.000 L80 B10 (Ta=25°C) | Gear:         | Electronic       |
| Power:        | 22W                      |               |                  |