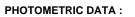

#### **TECHNICAL SPECIFICATIONS:**

| Light outpu | <b>it:</b> 2.445 lm          | ٩К :          | 4000             |
|-------------|------------------------------|---------------|------------------|
| Plum:       | 25,2W                        | CRI :         | 80               |
| Efficacy:   | 97 lm/w                      | MacAdam:      | 3                |
| UGR:        | <19                          | Power Supply: | 220-240V 50/60Hz |
| Туре:       | MID POWER LED                | Gear:         | Adjustable DALI  |
| LED Lifetim | ne: 70.000 L80 B10 (Ta=25°C) |               |                  |
| Power:      | 22W                          |               |                  |

Light output tolerance +/- 10%

EPD