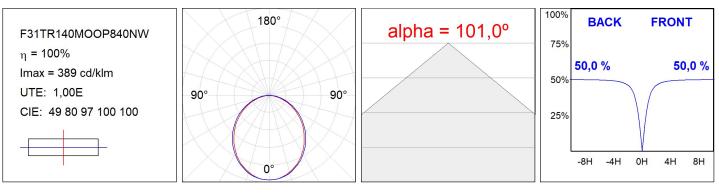

## FIL35

F31TR140MOOP840NW

- FIL35 TRIM 1400 3700 NW OPAL WH.

Description:

Finish: Matte white RAL 9010

#### **TECHNICAL SPECIFICATIONS:**

| Light output: | 2.215 lm                 | ⁰К:           | 4000             |
|---------------|--------------------------|---------------|------------------|
| Plum:         | 21,2W                    | CRI :         | 80               |
| Efficacy:     | 104,5 lm/w               | MacAdam:      | 3                |
| Туре:         | MID POWER LED            | Power Supply: | 220-240V 50/60Hz |
| LED Lifetime: | 70.000 L80 B10 (Ta=25°C) | Gear:         | Electronic       |
| Power:        | 19W                      |               |                  |

Light output tolerance +/- 10%

EPD

### F31TR140MOOP840NW

FIL35 TRIM 1400 3700 NW OPAL WH.

Pág. 2/3