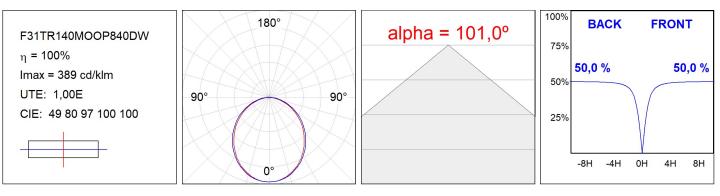

### PHOTOMETRIC DATA :

#### **TECHNICAL SPECIFICATIONS:**

| Light output: | 2.215 lm                 | ⁰К:           | 4000             |
|---------------|--------------------------|---------------|------------------|
| Plum:         | 21,2W                    | CRI :         | 80               |
| Efficacy:     | 104,5 lm/w               | MacAdam:      | 3                |
| Туре:         | MID POWER LED            | Power Supply: | 220-240V 50/60Hz |
| LED Lifetime: | 70.000 L80 B10 (Ta=25°C) | Gear:         | Adjustable DALI  |
| Power:        | 19W                      |               |                  |