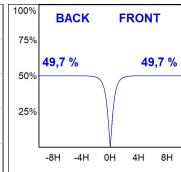

#### **PHOTOMETRIC DATA:**

F31TR140MOOC840NW η = 99% Imax = 693 cd/klm UTE: 0,99C CIE: 70 93 100 100 99

Data according to regulations 2019/2020/EU and 2019/2015/EU