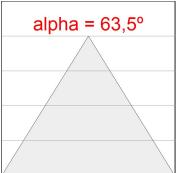

#### **PHOTOMETRIC DATA:**

F31TR140MOOC840NW η = 99% Imax = 693 cd/klm UTE: 0,99C CIE: 70 93 100 100 99

Data according to regulations 2019/2020/EU and 2019/2015/EU