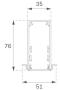

## FIL35

## F31TR140MOOC840NW

- FIL35 TRIM 1400 3700 NW OP COMF WH.

Description:

Finish: Matte white RAL 9010