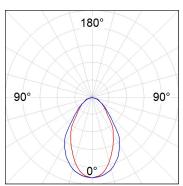

#### **PHOTOMETRIC DATA:**

F31TR140MOOC840NW η = 99% Imax = 693 cd/klm UTE: 0,99C CIE: 70 93 100 100 99

Data according to regulations 2019/2020/EU and 2019/2015/EU