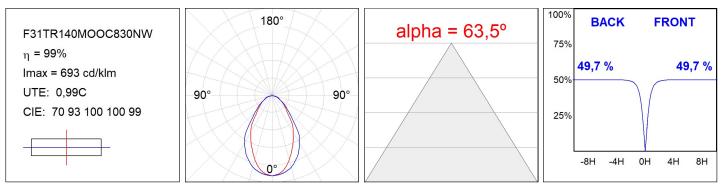

## F31TR140MOOC830NW

- FIL35 TRIM 1400 3700 WW OP COMF WH.

Description:

Finish: Matte white RAL 9010

#### **TECHNICAL SPECIFICATIONS:**

| Light output: | 1.964 lm                 | °K :          | 3000             |  |
|---------------|--------------------------|---------------|------------------|--|
| Plum:         | 21,2W                    | CRI :         | 80               |  |
| Efficacy:     | 92,7 lm/w                | MacAdam:      | 3                |  |
| UGR:          | <19                      | Power Supply: | 220-240V 50/60Hz |  |
| Туре:         | MID POWER LED            | Gear:         | Electronic       |  |
| LED Lifetime: | 70.000 L80 B10 (Ta=25°C) |               |                  |  |
| Power:        | 19W                      |               |                  |  |