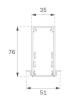

## F31TR140MOOC830NW

- FIL35 TRIM 1400 3700 WW OP COMF WH.

Description:

Finish: Matte white RAL 9010

#### **TECHNICAL SPECIFICATIONS:**

| Light output: | 1.964 lm                 | °K :          | 3000             |  |
|---------------|--------------------------|---------------|------------------|--|
| Plum:         | 21,2W                    | CRI :         | 80               |  |
| Efficacy:     | 92,7 lm/w                | MacAdam:      | 3                |  |
| UGR:          | <19                      | Power Supply: | 220-240V 50/60Hz |  |
| Туре:         | MID POWER LED            | Gear:         | Electronic       |  |
| LED Lifetime: | 70.000 L80 B10 (Ta=25°C) |               |                  |  |
| Power:        | 19W                      |               |                  |  |