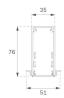

### F31TR112MOOP830NW

- FIL35 TRIM 1120 2960 WW OPAL WH.

#### F31TR112MOOP830NW

FIL35 TRIM 1120 2960 WW OPAL WH.

Pág. 2/3