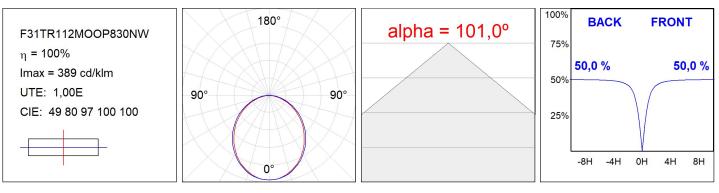

### F31TR112MOOP830NW

- FIL35 TRIM 1120 2960 WW OPAL WH.

#### **TECHNICAL SPECIFICATIONS:**

| Light output: | 1.708 lm                 | ⁰К:           | 3000             |
|---------------|--------------------------|---------------|------------------|
| Plum:         | 18W                      | CRI :         | 80               |
| Efficacy:     | 94,9 lm/w                | MacAdam:      | 3                |
| Туре:         | MID POWER LED            | Power Supply: | 220-240V 50/60Hz |
| LED Lifetime: | 70.000 L80 B10 (Ta=25°C) | Gear:         | Electronic       |
| Power:        | 16W                      |               |                  |

Light output tolerance +/- 10%

Worktitude for light

#### F31TR112MOOP830NW

FIL35 TRIM 1120 2960 WW OPAL WH.

Pág. 2/3