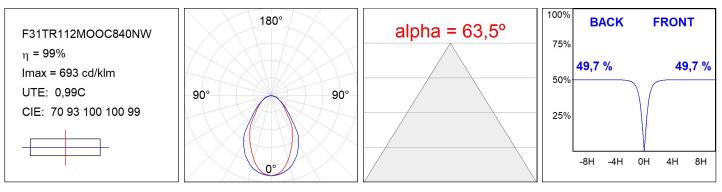

## FIL35

F31TR112MOOC840NW

- FIL35 TRIM 1120 2960 NW OP COMF WH.

**Description:** 

Finish: Matte white RAL 9010

#### **TECHNICAL SPECIFICATIONS:**

| Light output: | 1.630 lm                 | °K :          | 4000             |
|---------------|--------------------------|---------------|------------------|
| Plum:         | 18W                      | CRI :         | 80               |
| Efficacy:     | 90,6 lm/w                | MacAdam:      | 3                |
| UGR:          | <19                      | Power Supply: | 220-240V 50/60Hz |
| Туре:         | MID POWER LED            | Gear:         | Electronic       |
| LED Lifetime: | 70.000 L80 B10 (Ta=25°C) |               |                  |
| Power:        | 16W                      |               |                  |

Light output tolerance +/- 10%

EPD

### F31TR112MOOC840NW

FIL35 TRIM 1120 2960 NW OP COMF WH.

Pág. 2/3