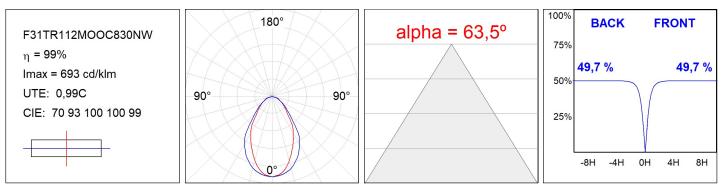

#### **TECHNICAL SPECIFICATIONS:**

| Light output: | 1.571 lm                 | ⁰K :          | 3000             |
|---------------|--------------------------|---------------|------------------|
| Plum:         | 18W                      | CRI :         | 80               |
| Efficacy:     | 87,3 lm/w                | MacAdam:      | 3                |
| UGR:          | <19                      | Power Supply: | 220-240V 50/60Hz |
| Туре:         | MID POWER LED            | Gear:         | Electronic       |
| LED Lifetime: | 70.000 L80 B10 (Ta=25°C) |               |                  |
| Power:        | 16W                      |               |                  |

Light output tolerance +/- 10%

EPD