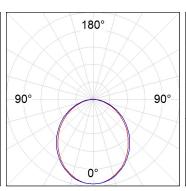

#### **PHOTOMETRIC DATA:**

F31TR084MOOP840NW  $\eta$  = 100% lmax = 389 cd/klm UTE: 1,00E

CIE: 49 80 97 100 100

Data according to regulations 2019/2020/EU and 2019/2015/EU