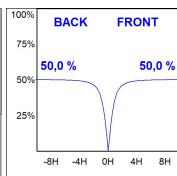

#### **PHOTOMETRIC DATA:**

F31TR084MOOP840NW  $\eta$  = 100% lmax = 389 cd/klm UTE: 1,00E

CIE: 49 80 97 100 100

Data according to regulations 2019/2020/EU and 2019/2015/EU