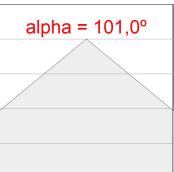

#### **PHOTOMETRIC DATA:**

F31TR084MOOP840NW  $\eta$  = 100% lmax = 389 cd/klm UTE: 1,00E

CIE: 49 80 97 100 100

Data according to regulations 2019/2020/EU and 2019/2015/EU