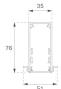

## F31TR084MOOP840NW

- FIL35 TRIM 840 2220 NW OPAL WH.

Description:

Finish: Matte white RAL 9010