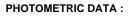

#### **TECHNICAL SPECIFICATIONS:**

| Light output: | 1.329 lm                 | ⁰K :          | 4000             |
|---------------|--------------------------|---------------|------------------|
| Plum:         | 13,5W                    | CRI :         | 80               |
| Efficacy:     | 98,4 lm/w                | MacAdam:      | 3                |
| Туре:         | MID POWER LED            | Power Supply: | 220-240V 50/60Hz |
| LED Lifetime: | 70.000 L80 B10 (Ta=25°C) | Gear:         | Adjustable DALI  |
| Power:        | 12W                      |               |                  |

Light output tolerance +/- 10%

EPD

Worktitude for light