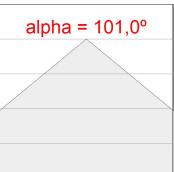

#### **PHOTOMETRIC DATA:**

F31TR084MOOP830NW  $\eta$  = 100% Imax = 389 cd/klm UTE: 1,00E

CIE: 49 80 97 100 100