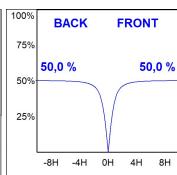

#### **PHOTOMETRIC DATA:**

F31TR084MOOP830NW  $\eta$  = 100% Imax = 389 cd/klm UTE: 1,00E

CIE: 49 80 97 100 100