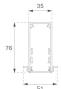

## F31TR084MOOP830NW

- FIL35 TRIM 840 2220 WW OPAL WH.

Description:

Finish: Matte white RAL 9010

## FIL35

FIL35 TRIM 840 2220 WW OPAL WH.