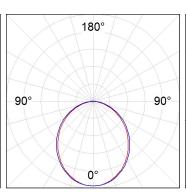

#### **PHOTOMETRIC DATA:**

F31TR084MOOP830NW  $\eta$  = 100% Imax = 389 cd/klm UTE: 1,00E

CIE: 49 80 97 100 100