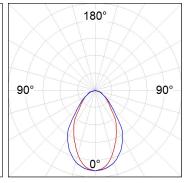

#### **PHOTOMETRIC DATA:**

F31TR084MOOC840NW η = 99% Imax = 693 cd/klm UTE: 0,99C CIE: 70 93 100 100 99

Data according to regulations 2019/2020/EU and 2019/2015/EU