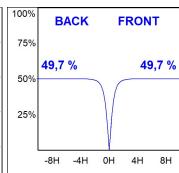

#### **PHOTOMETRIC DATA:**

F31TR084MOOC840NW η = 99% Imax = 693 cd/klm UTE: 0,99C CIE: 70 93 100 100 99

Data according to regulations 2019/2020/EU and 2019/2015/EU