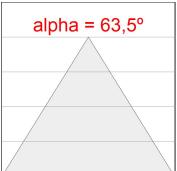

## **TECHNICAL SPECIFICATIONS:**

 Light output:
 1.223 lm
 %K:
 4000

 Plum:
 13,5W
 CRI:
 80

 Efficacy:
 90,6 lm/w
 MacAdam:
 3

**UGR:** <19

Type: MID POWER LED

**LED Lifetime:** 70.000 L80 B10 (Ta=25°C)

Power: 12W