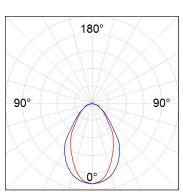

#### **PHOTOMETRIC DATA:**

F31TR084MOOC840DW  $\eta = 99\%$ Imax = 693 cd/klm UTE: 0,99C