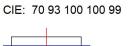

## **TECHNICAL SPECIFICATIONS:**

 Light output:
 1.223 lm
 ⁰K:
 4000

 Plum:
 13,5W
 CRI:
 80

 Efficacy:
 90,6 lm/w
 MacAdam:
 3

UGR: <19 Power Supply:

Type: MID POWER LED Gear: Adjustable DALI

220-240V 50/60Hz