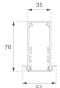

## FIL35

## F31TR084MOOC840DW

## - FIL35 TRIM 840 2220 NW OP COMF DALI WH.

Description:

Finish: Matte white RAL 9010