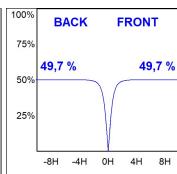

#### **PHOTOMETRIC DATA:**

F31TR084MOOC840DW  $\eta = 99\%$ Imax = 693 cd/klm UTE: 0,99C