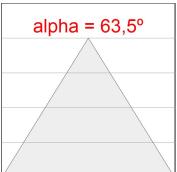

#### **PHOTOMETRIC DATA:**

F31TR084MOOC840DW  $\eta = 99\%$ Imax = 693 cd/klm UTE: 0,99C