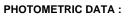

### F31TR084MOOC830NW

- FIL35 TRIM 840 2220 WW OP COMF WH.

Description:

Finish: Matte white RAL 9010

### **TECHNICAL SPECIFICATIONS:**

| Light output: | 1.179 lm                 | °K :          | 3000             |  |
|---------------|--------------------------|---------------|------------------|--|
| Plum:         | 13,5W                    | CRI :         | 80               |  |
| Efficacy:     | 87,3 lm/w                | MacAdam:      | 3                |  |
| UGR:          | <19                      | Power Supply: | 220-240V 50/60Hz |  |
| Туре:         | MID POWER LED            | Gear:         | Electronic       |  |
| LED Lifetime: | 70.000 L80 B10 (Ta=25°C) |               |                  |  |
| Power:        | 12W                      |               |                  |  |

# FIL35

F31TR084MOOC830NW

FIL35 TRIM 840 2220 WW OP COMF WH.

Pág. 2/3