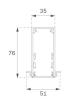

### **TECHNICAL SPECIFICATIONS:**

| Light output: | 1.179 lm                 | °K :          | 3000             |  |
|---------------|--------------------------|---------------|------------------|--|
| Plum:         | 13,5W                    | CRI :         | 80               |  |
| Efficacy:     | 87,3 lm/w                | MacAdam:      | 3                |  |
| UGR:          | <19                      | Power Supply: | 220-240V 50/60Hz |  |
| Туре:         | MID POWER LED            | Gear:         | Electronic       |  |
| LED Lifetime: | 70.000 L80 B10 (Ta=25°C) |               |                  |  |
| Power:        | 12W                      |               |                  |  |