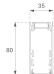

## F31SF224MOOP840NB

- FIL35 SUR 2240 5920 NW OPAL BK.

Description:

Finish: Matte black RAL 9011

Installation: Surface

## FIL35

FIL35 SUR 2240 5920 NW OPAL BK.