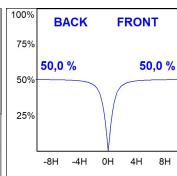

#### **PHOTOMETRIC DATA:**

$$\label{eq:f31SF224MOOP840NB} \begin{split} \eta &= 100\% \\ \text{Imax} &= 389 \text{ cd/klm} \\ \text{UTE: } 1,00\text{E} \end{split}$$

CIE: 49 80 97 100 100