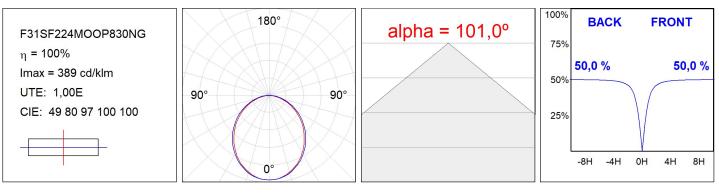

#### **TECHNICAL SPECIFICATIONS:**

| Light output: | 3.416 lm                 | ⁰K :          | 3000             |
|---------------|--------------------------|---------------|------------------|
| Plum:         | 32,5W                    | CRI :         | 80               |
| Efficacy:     | 96,7 lm/w                | MacAdam:      | 3                |
| Туре:         | MID POWER LED            | Power Supply: | 220-240V 50/60Hz |
| LED Lifetime: | 70.000 L80 B10 (Ta=25°C) | Gear:         | Electronic       |
| Power:        | 30,2W                    |               |                  |

Light output tolerance +/- 10%

EPD