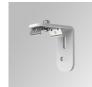

### FIL35

F31SF224MOOP830NG

- FIL35 SUR 2240 5920 WW OPAL GR.

Description:

Finish: Gloss grey

Installation: Surface

# FIL35

F31SF224MOOP830NG

FIL35 SUR 2240 5920 WW OPAL GR.

Worktitude for light

#### **TECHNICAL SPECIFICATIONS:**

| Light output: | 3.416 lm                 | ⁰K :          | 3000             |
|---------------|--------------------------|---------------|------------------|
| Plum:         | 32,5W                    | CRI :         | 80               |
| Efficacy:     | 96,7 lm/w                | MacAdam:      | 3                |
| Туре:         | MID POWER LED            | Power Supply: | 220-240V 50/60Hz |
| LED Lifetime: | 70.000 L80 B10 (Ta=25°C) | Gear:         | Electronic       |
| Power:        | 30,2W                    |               |                  |