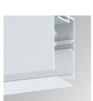

### FIL35

F31SF224MOOP830NG

- FIL35 SUR 2240 5920 WW OPAL GR.

Description:

Finish: Gloss grey

Installation: Surface

# FIL35

F31SF224MOOP830NG

FIL35 SUR 2240 5920 WW OPAL GR.

Worktitude for light