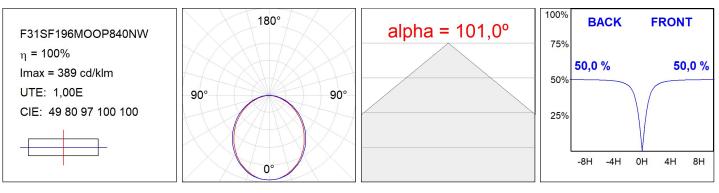

### F31SF196MOOP840NW

- FIL35 SUR 1960 5180 NW OPAL WH.

#### **TECHNICAL SPECIFICATIONS:**

| Light output: | 3.101 lm                 | ⁰K :          | 4000             |
|---------------|--------------------------|---------------|------------------|
| Plum:         | 28W                      | CRI :         | 80               |
| Efficacy:     | 110,8 lm/w               | MacAdam:      | 3                |
| Туре:         | MID POWER LED            | Power Supply: | 220-240V 50/60Hz |
| LED Lifetime: | 70.000 L80 B10 (Ta=25°C) | Gear:         | Electronic       |
| Power:        | 25W                      |               |                  |

# FIL35

F31SF196MOOP840NW

FIL35 SUR 1960 5180 NW OPAL WH.