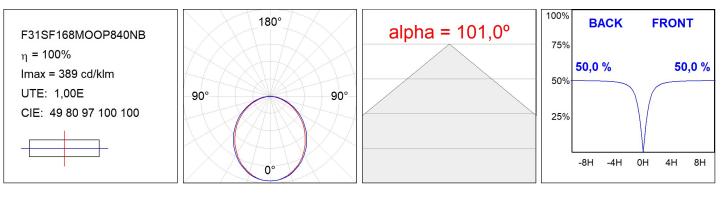

### PHOTOMETRIC DATA :

Worktitude for light

#### **TECHNICAL SPECIFICATIONS:**

| Light output: | 2.658 lm                 | ⁰K :          | 4000             |
|---------------|--------------------------|---------------|------------------|
| Plum:         | 25,2W                    | CRI :         | 80               |
| Efficacy:     | 105,5 lm/w               | MacAdam:      | 3                |
| Туре:         | MID POWER LED            | Power Supply: | 220-240V 50/60Hz |
| LED Lifetime: | 70.000 L80 B10 (Ta=25°C) | Gear:         | Electronic       |
| Power:        | 22W                      |               |                  |