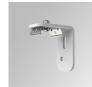

### FIL35

F31SF168MOOP840NB

- FIL35 SUR 1680 4440 NW OPAL BK.

Description:

Finish: Matte black RAL 9011

Installation: Surface

# FIL35

F31SF168MOOP840NB

FIL35 SUR 1680 4440 NW OPAL BK.