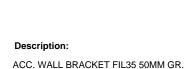

### Assembly

Product code: F3COX/MMB

Description: FIL 35 ACC. COVER X/MM BK.

Product code: F3COX/MMG

Worktitude for light

Product code: F3COX/MMW

Product code: F3FX50B

Description: ACC. WALL BRACKET FIL45 50MM BK.

Product code: F3FX50G

Product code: F3FX50W

Description: ACC. WALL BRACKET FIL35 50MM WH.