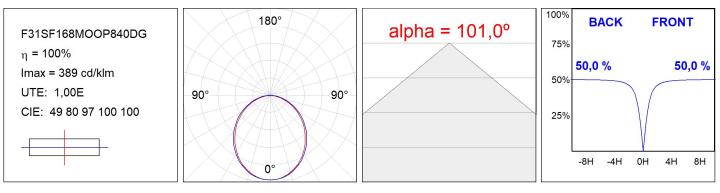

#### **TECHNICAL SPECIFICATIONS:**

| Light output: | 2.658 lm                 | °K :          | 4000             |
|---------------|--------------------------|---------------|------------------|
| Plum:         | 25,2W                    | CRI :         | 80               |
| Efficacy:     | 105,5 lm/w               | MacAdam:      | 3                |
| Туре:         | MID POWER LED            | Power Supply: | 220-240V 50/60Hz |
| LED Lifetime: | 70.000 L80 B10 (Ta=25ºC) | Gear:         | Adjustable DALI  |
| Power:        | 22W                      |               |                  |

Light output tolerance +/- 10%

Worktitude for light