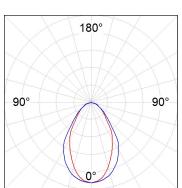

#### **PHOTOMETRIC DATA:**

F31SF168MOOC840DG η = 99% Imax = 693 cd/klm UTE: 0,99C

Data according to regulations 2019/2020/EU and 2019/2015/EU