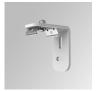

Product code:

Description:

F3COX/MMW FIL 35 ACC. COVER X/MM WH.

Product code:

F3FX50B

Description:

ACC. WALL BRACKET FIL45 50MM BK.

Product code:

Description:

ACC. WALL BRACKET FIL35 50MM GR.

Product code:

F3FX50W

Description:

ACC. WALL BRACKET FIL35 50MM WH.