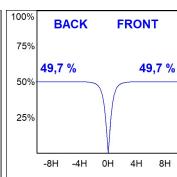

#### **PHOTOMETRIC DATA:**

F31SF168MOOC840DG η = 99% Imax = 693 cd/klm UTE: 0,99C

Data according to regulations 2019/2020/EU and 2019/2015/EU