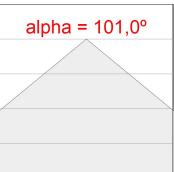

#### **PHOTOMETRIC DATA:**

F31SF140MOOP840NG  $\eta = 100\%$   $lmax = 389 \ cd/klm$   $UTE: \ 1,00E$ 

CIE: 49 80 97 100 100