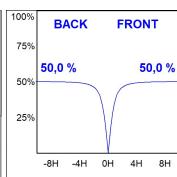

#### **PHOTOMETRIC DATA:**

F31SF140MOOP840NG  $\eta = 100\%$   $lmax = 389 \ cd/klm$   $UTE: \ 1,00E$ 

CIE: 49 80 97 100 100