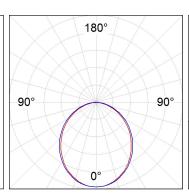

#### **PHOTOMETRIC DATA:**

F31SF140MOOP840NG  $\eta = 100\%$   $lmax = 389 \ cd/klm$   $UTE: \ 1,00E$ 

CIE: 49 80 97 100 100