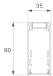

## F31SF140MOOP840NG

- FIL35 SUR 1400 3700 NW OPAL GR.

Description:

Finish: Gloss grey

Installation: Surface

## FIL35

FIL35 SUR 1400 3700 NW OPAL GR.