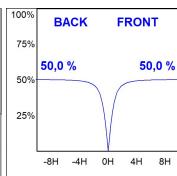

#### **PHOTOMETRIC DATA:**

F31SF140MOOP840NB  $\eta$  = 100% Imax = 389 cd/klm UTE: 1,00E

CIE: 49 80 97 100 100