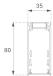

## F31SF140MOOP840NB

- FIL35 SUR 1400 3700 NW OPAL BK.

Description:

Finish: Matte black RAL 9011

Installation: Surface