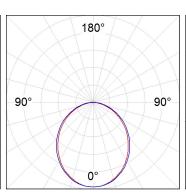

#### **PHOTOMETRIC DATA:**

F31SF140MOOP840NB  $\eta$  = 100% Imax = 389 cd/klm UTE: 1,00E

CIE: 49 80 97 100 100