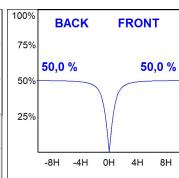

#### **PHOTOMETRIC DATA:**

$$\label{eq:eta-problem} \begin{split} &\text{F31SF140MOOP840DW} \\ &\eta = 100\% \\ &\text{Imax} = 389 \text{ cd/klm} \\ &\text{UTE: 1,00E} \end{split}$$

CIE: 49 80 97 100 100