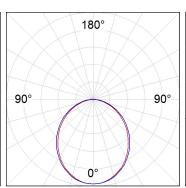

#### **PHOTOMETRIC DATA:**

$$\label{eq:eta-problem} \begin{split} &\text{F31SF140MOOP840DW} \\ &\eta = 100\% \\ &\text{Imax} = 389 \text{ cd/klm} \\ &\text{UTE: 1,00E} \end{split}$$

CIE: 49 80 97 100 100