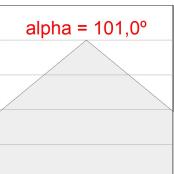

#### **PHOTOMETRIC DATA:**

$$\label{eq:eta-problem} \begin{split} &\text{F31SF140MOOP840DW} \\ &\eta = 100\% \\ &\text{Imax} = 389 \text{ cd/klm} \\ &\text{UTE: 1,00E} \end{split}$$

CIE: 49 80 97 100 100