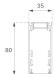

## F31SF140MOOP840DW

- FIL35 SUR 1400 3700 NW OPAL DALI WH.

Description:

Finish: Matte white RAL 9010

Installation: Surface