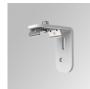

### Assembly

Product code: F3COX/MMB

Description: FIL 35 ACC. COVER X/MM BK.

Product code: F3COX/MMG

Worktitude for light

Product code: F3COX/MMW

Product code: F3FX50B

Description: ACC. WALL BRACKET FIL45 50MM BK.

Product code: F3FX50G

Product code: F3FX50W

Description: ACC. WALL BRACKET FIL35 50MM WH.