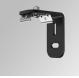

### Assembly

Product code: F3COX/MMB

Description: FIL 35 ACC. COVER X/MM BK.

Product code: F3COX/MMG

Worktitude for light

Product code: F3COX/MMW

Product code: F3FX50B

Description: ACC. WALL BRACKET FIL45 50MM BK.

Product code: F3FX50G

Product code: F3FX50W

Description: ACC. WALL BRACKET FIL35 50MM WH.