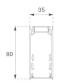

### FIL35

### F31SF140MOOP840DB

- FIL35 SUR 1400 3700 NW OPAL DALI BK.

**Description:** 

Finish: Matte black RAL 9011

Installation: Surface

#### **TECHNICAL SPECIFICATIONS:**

| Light output: | 2.215 lm                 | ⁰K :          | 4000             |
|---------------|--------------------------|---------------|------------------|
| Plum:         | 21,2W                    | CRI :         | 80               |
| Efficacy:     | 104,5 lm/w               | MacAdam:      | 3                |
| Туре:         | MID POWER LED            | Power Supply: | 220-240V 50/60Hz |
| LED Lifetime: | 70.000 L80 B10 (Ta=25°C) | Gear:         | Adjustable DALI  |
| Power:        | 19W                      |               |                  |