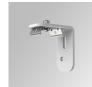

### FIL35

F31SF140MOOP830NG

- FIL35 SUR 1400 3700 WW OPAL GR.

Description:

Finish: Gloss grey

Installation: Surface

# FIL35

F31SF140MOOP830NG

FIL35 SUR 1400 3700 WW OPAL GR.

Worktitude for light

# FIL35