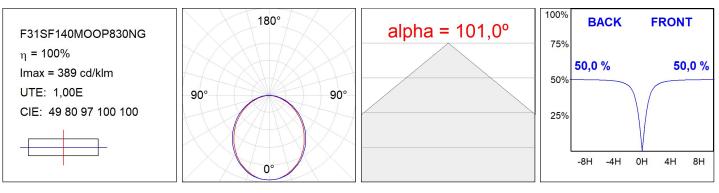

### FIL35

F31SF140MOOP830NG

- FIL35 SUR 1400 3700 WW OPAL GR.

Description:

Finish: Gloss grey

Installation: Surface

#### **TECHNICAL SPECIFICATIONS:**

| Light output: | 2.135 lm                 | ⁰K :          | 3000             |
|---------------|--------------------------|---------------|------------------|
| Plum:         | 21,2W                    | CRI :         | 80               |
| Efficacy:     | 100,7 lm/w               | MacAdam:      | 3                |
| Туре:         | MID POWER LED            | Power Supply: | 220-240V 50/60Hz |
| LED Lifetime: | 70.000 L80 B10 (Ta=25°C) | Gear:         | Electronic       |
| Power:        | 19W                      |               |                  |

Light output tolerance +/- 10%

Worktitude for light