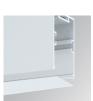

### FIL35

F31SF140MOOP830NG

- FIL35 SUR 1400 3700 WW OPAL GR.

Description:

Finish: Gloss grey

Installation: Surface

# FIL35

F31SF140MOOP830NG

FIL35 SUR 1400 3700 WW OPAL GR.

Worktitude for light