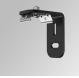

### Assembly

Product code: F3COX/MMB

Description: FIL 35 ACC. COVER X/MM BK.

Product code: F3COX/MMG

Product code: F3COX/MMW

Product code: F3FX50B

Description: ACC. WALL BRACKET FIL45 50MM BK.

Product code: F3FX50G

ACC. WALL BRACKET FIL35 50MM GR.

Product code: F3FX50W

Description: ACC. WALL BRACKET FIL35 50MM WH.