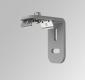

## ACCESORIES : Support

Product code: F3FX15G

Description: ACC. CEILING BRACKET FIL35 15MM GR.