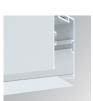

### FIL35

F31SF140MOOP830NB

- FIL35 SUR 1400 3700 WW OPAL BK.

Description:

Finish: Matte black RAL 9011

Installation: Surface

# FIL35

F31SF140MOOP830NB

FIL35 SUR 1400 3700 WW OPAL BK.

Worktitude for light