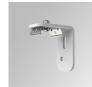

### FIL35

F31SF140MOOP830NB

- FIL35 SUR 1400 3700 WW OPAL BK.

Description:

Finish: Matte black RAL 9011

Installation: Surface

# FIL35

F31SF140MOOP830NB

FIL35 SUR 1400 3700 WW OPAL BK.

Worktitude for light