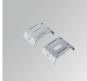

### Assembly

Product code: F3COX/MMB

Description: FIL 35 ACC. COVER X/MM BK.

Product code: F3COX/MMG

Product code: F3COX/MMW

Product code: F3FX50B

Description: ACC. WALL BRACKET FIL45 50MM BK.

Product code: F3FX50G

ACC. WALL BRACKET FIL35 50MM GR.

Product code: F3FX50W

Description: ACC. WALL BRACKET FIL35 50MM WH.

## ACCESORIES : Support

Product code: F3FX15G

Description: ACC. CEILING BRACKET FIL35 15MM GR.