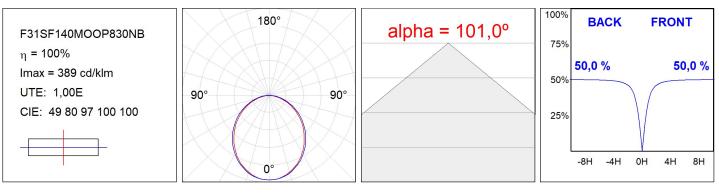

### FIL35

F31SF140MOOP830NB

- FIL35 SUR 1400 3700 WW OPAL BK.

Description:

Finish: Matte black RAL 9011

Installation: Surface

#### **TECHNICAL SPECIFICATIONS:**

| Light output: | 2.135 lm                 | ⁰К:           | 3000             |
|---------------|--------------------------|---------------|------------------|
| Plum:         | 21,2W                    | CRI :         | 80               |
| Efficacy:     | 100,7 lm/w               | MacAdam:      | 3                |
| Туре:         | MID POWER LED            | Power Supply: | 220-240V 50/60Hz |
| LED Lifetime: | 70.000 L80 B10 (Ta=25°C) | Gear:         | Electronic       |
| Power:        | 19W                      |               |                  |

# FIL35

F31SF140MOOP830NB

FIL35 SUR 1400 3700 WW OPAL BK.

Worktitude for light