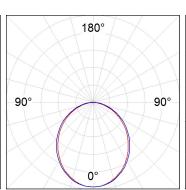

#### **PHOTOMETRIC DATA:**

 $F31SF140MOOP830DW \\ \eta = 100\% \\ Imax = 389 \ cd/klm \\ UTE: \ 1,00E$ 

CIE: 49 80 97 100 100