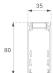

## FIL35

## F31SF140MOOP830DW

- FIL35 SUR 1400 3700 WW OPAL DALI WH.

Description:

Finish: Matte white RAL 9010

Installation: Surface