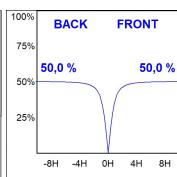

#### **PHOTOMETRIC DATA:**

 $F31SF140MOOP830DW \\ \eta = 100\% \\ Imax = 389 \ cd/klm \\ UTE: \ 1,00E$ 

CIE: 49 80 97 100 100