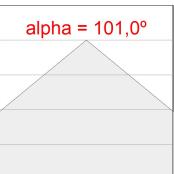

#### **PHOTOMETRIC DATA:**

 $F31SF140MOOP830DW \\ \eta = 100\% \\ Imax = 389 \ cd/klm \\ UTE: \ 1,00E$ 

CIE: 49 80 97 100 100