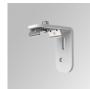

# ACCESORIES : Support

Product code: F3FX15G

Description: ACC. CEILING BRACKET FIL35 15MM GR.