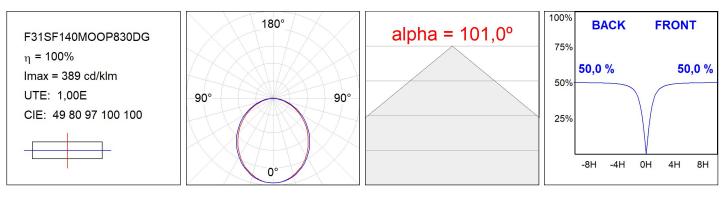

### F31SF140MOOP830DG

- FIL35 SUR 1400 3700 WW OPAL DALI GR.

#### **TECHNICAL SPECIFICATIONS:**

| Light output: | 2.135 lm                 | ⁰K :          | 3000             |
|---------------|--------------------------|---------------|------------------|
| Plum:         | 21,2W                    | CRI :         | 80               |
| Efficacy:     | 100,7 lm/w               | MacAdam:      | 3                |
| Туре:         | MID POWER LED            | Power Supply: | 220-240V 50/60Hz |
| LED Lifetime: | 70.000 L80 B10 (Ta=25⁰C) | Gear:         | Adjustable DALI  |
| Power:        | 19W                      |               |                  |

Light output tolerance +/- 10%