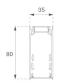

### F31SF140MOOP830DG

- FIL35 SUR 1400 3700 WW OPAL DALI GR.

# FIL35

F31SF140MOOP830DG

FIL35 SUR 1400 3700 WW OPAL DALI GR.

Worktitude for light