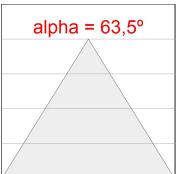

#### **PHOTOMETRIC DATA:**

F31SF140MOOC840DG  $\eta$  = 99% Imax = 693 cd/klm UTE: 0,99C CIE: 70 93 100 100 99