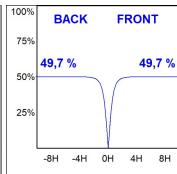

#### **PHOTOMETRIC DATA:**

F31SF140MOOC840DG  $\eta$  = 99% Imax = 693 cd/klm UTE: 0,99C CIE: 70 93 100 100 99