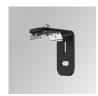

# ACCESORIES:

# Assembly

Product code:

F3COX/MMB

FIL 35 ACC. COVER X/MM BK.

Product code:

F3COX/MMG

FIL 35 ACC. COVER X/MM GR.

Product code: F3COX/MMW

Description:

FIL 35 ACC. COVER X/MM WH.

Product code:

F3FX50B

Description:

ACC. WALL BRACKET FIL45 50MM BK.

Product code:

Description:

ACC. WALL BRACKET FIL35 50MM GR.

Product code:

F3FX50W

Description:

ACC. WALL BRACKET FIL35 50MM WH.

# Support

F3FX50G

Product code:

F3FX15G

Description:

ACC. CEILING BRACKET FIL35 15MM GR.