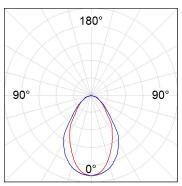

#### **PHOTOMETRIC DATA:**

F31SF140MOOC840DG  $\eta$  = 99% Imax = 693 cd/klm UTE: 0,99C CIE: 70 93 100 100 99