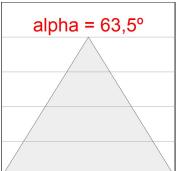

#### **PHOTOMETRIC DATA:**

F31SF140MOOC830NG  $\eta$  = 99% lmax = 693 cd/klm UTE: 0,99C CIE: 70 93 100 100 99