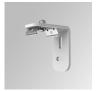

## FIL35

F31SF140MOOC830NG

- FIL35 SUR 1400 3700 WW OP COMF GR.

| Description:                   |                          |               |                  |
|--------------------------------|--------------------------|---------------|------------------|
|                                |                          |               |                  |
|                                |                          |               |                  |
|                                |                          |               |                  |
|                                |                          |               |                  |
|                                |                          |               |                  |
| Finish: Gloss grey             |                          |               |                  |
|                                |                          |               |                  |
|                                |                          |               |                  |
| Installation: Surface          |                          |               |                  |
|                                |                          |               |                  |
|                                |                          |               |                  |
| TECHNICAL SPECIFICATIONS:      |                          |               |                  |
| Light output:                  | 1.964 lm                 | °K :          | 3000             |
| Plum:                          | 21,2W                    | CRI:          | 80               |
| Efficacy:                      | 92,7 lm/w                | MacAdam:      | 3                |
| UGR:                           | <19                      | Power Supply: | 220-240V 50/60Hz |
| Туре:                          | MID POWER LED            | Gear:         | Electronic       |
| LED Lifetime:                  | 70.000 L80 B10 (Ta=25°C) |               |                  |
| Power:                         | 19W                      |               |                  |
|                                |                          |               |                  |
| Light output tolerance +/- 10% |                          |               |                  |

## FIL35

FIL35 SUR 1400 3700 WW OP COMF GR.