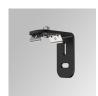

Product code:

Description:

F3COX/MMW FIL 35 ACC. COVER X/MM WH.

Product code:

F3FX50B

Description:

ACC. WALL BRACKET FIL45 50MM BK.

Product code:

Description:

ACC. WALL BRACKET FIL35 50MM GR.

Product code:

F3FX50W

Description:

ACC. WALL BRACKET FIL35 50MM WH.