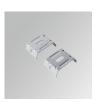

## **Assembly**

Product code:

Description: F3COX/MMB

FIL 35 ACC. COVER X/MM BK.

Product code:

F3COX/MMG

Description:

FIL 35 ACC. COVER X/MM GR.

Product code:

Description:

F3COX/MMW FIL 35 ACC. COVER X/MM WH.

Product code:

F3FX50B

Description:

ACC. WALL BRACKET FIL45 50MM BK.

Product code:

Description:

ACC. WALL BRACKET FIL35 50MM GR.

Product code:

F3FX50W

Description:

ACC. WALL BRACKET FIL35 50MM WH.

## Support

F3FX50G

Product code:

Description:

F3FX15G ACC. CEILING BRACKET FIL35 15MM GR.