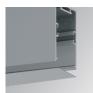

## FIL35

F31SF140MOOC830NG

- FIL35 SUR 1400 3700 WW OP COMF GR.

| Description:                   |                          |               |                  |
|--------------------------------|--------------------------|---------------|------------------|
|                                |                          |               |                  |
|                                |                          |               |                  |
|                                |                          |               |                  |
|                                |                          |               |                  |
|                                |                          |               |                  |
| Finish: Gloss grey             |                          |               |                  |
|                                |                          |               |                  |
|                                |                          |               |                  |
| Installation: Surface          |                          |               |                  |
|                                |                          |               |                  |
|                                |                          |               |                  |
| TECHNICAL SPECIFICATIONS:      |                          |               |                  |
| Light output:                  | 1.964 lm                 | °K :          | 3000             |
| Plum:                          | 21,2W                    | CRI:          | 80               |
| Efficacy:                      | 92,7 lm/w                | MacAdam:      | 3                |
| UGR:                           | <19                      | Power Supply: | 220-240V 50/60Hz |
| Туре:                          | MID POWER LED            | Gear:         | Electronic       |
| LED Lifetime:                  | 70.000 L80 B10 (Ta=25°C) |               |                  |
| Power:                         | 19W                      |               |                  |
|                                |                          |               |                  |
| Light output tolerance +/- 10% |                          |               |                  |

## FIL35

FIL35 SUR 1400 3700 WW OP COMF GR.