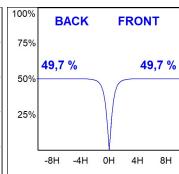

#### **PHOTOMETRIC DATA:**

F31SF140MOOC830NG  $\eta$  = 99% lmax = 693 cd/klm UTE: 0,99C CIE: 70 93 100 100 99