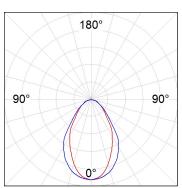

#### **PHOTOMETRIC DATA:**

F31SF140MOOC830NG  $\eta$  = 99% lmax = 693 cd/klm UTE: 0,99C CIE: 70 93 100 100 99