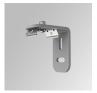

## Support

F3FX50G

Product code:

Description:

F3FX15G ACC. CEILING BRACKET FIL35 15MM GR.